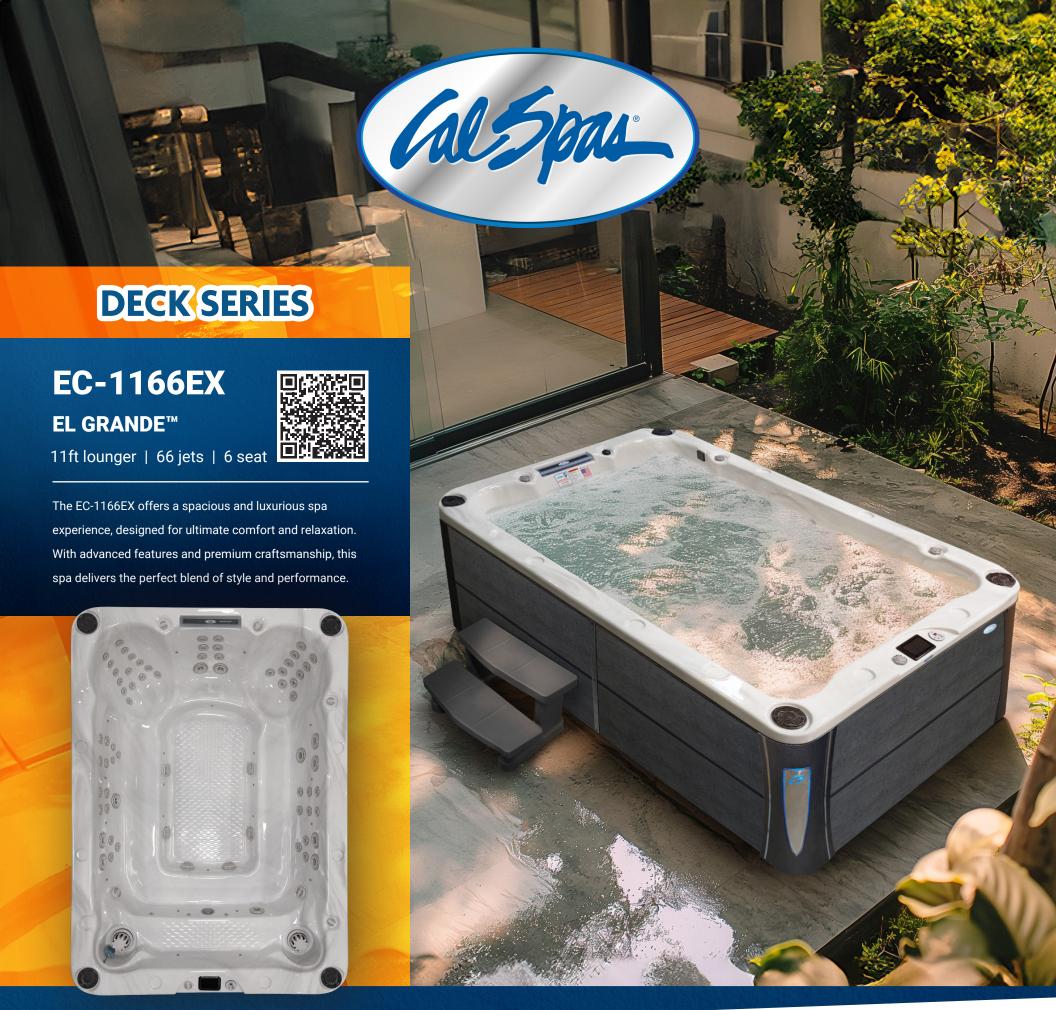

## **STANDARD FEATURES**

- Dimensions: 93" x 131" x 39"
- Sterling Silver or Whispy Blue
- 3 x 6.0 BHP Eliminator High Performance Pump
- Operating Voltage 240v
- 66 Vector X Jets
- Dome Jet w/ Valve
- 20" LED Cascade Waterfall

- Orion Air Venturi Valves
- 100 Sq. Ft. Bio-Clean™ Filter System
- Perimeter LED Spa Lighting
- Gecko YE.5 w/ in.k1001 Control Panel
- Thermo-Shield<sup>™</sup> Insulation
- WhisperHot™ 5.5kW Titanium Heater
- Pure Silk Ozone w/ Mazzei Injector and Mixing Chamber
- 24/7 Filtration Pump System
- Pressure Treated Cabinet Frame
- ELITE PLUS™ Cabinets (Grey, Mocha, Lime Oak)
- ELITE III™ LED Corners w/ Brushed Steel Accents
- 4" to 2.5" Cal Armor Spa Cover (Dark Brown, Grey, Black)

## **OPTIONAL FEATURES**

- Exclusive Adjustable Therapy System™
- Twin Pure Silk System™
- Pure Cure Uv Purification System
- Cal Salt Filtration System

- Balboa Equipment w/ NEW XL Heater
- Cal Grip Decking
- Cal Connect RF Module
- Freedom™ Sound System

• Thermo-Guard™ Full Foam Insulation