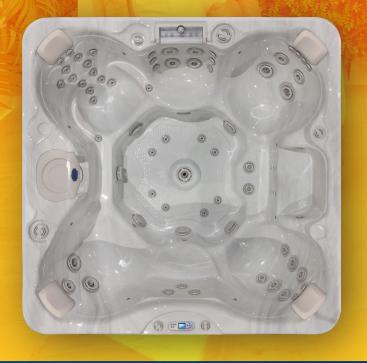

## EC-867B CANCUN™

8ft bench | 67 jets | 6 seats

The EC-867B is the ultimate spa for those seeking comfort and style. With its open seating and spacious design, it's a perfect place to relax, recharge, and enjoy the luxury of true relaxation in the comfort of your own backyard.

## **STANDARD FEATURES**

- Dimensions: 93" x 93" x 401/2"
- Deluxe Acrylic Colors
- 2 x 6.0 BHP Eliminator High Performance Pump
- Operating Voltage 240v
- 51 Vector X Jets
- Dome Jet w/ Valve
- Spillover LED Waterfall

- Y-Pillows (4)
- · Orion Air Venturi Valves
- Molded LED Filter Lid
- 75 Sq. Ft. Ultrawier Filter System
- Perimeter LED Spa Lighting
- TP700 Control Panel
- Pure Silk Ozone w/ Mazzei Injector and Mixing Chamber
- Thermo-Shield™ Side Panel and Thermo-Layer Floor
- WhisperHot™ 5.5kW Titanium Heater
- Pressure Treated Cabinet Frame
- Cal Edge II™ Horizontal Cabinets (Smoke, Mist, Taupe)
- $\bullet$  4" to 2.5" Cal Armor Spa Cover (Dark Brown, Grey, Black)