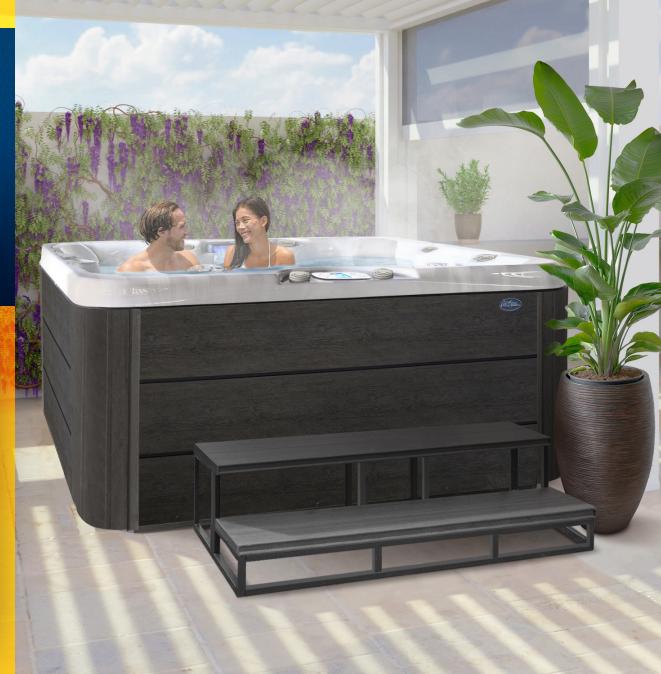

## EC-867B CANCUN™

8ft bench | 67 jets | 6 seats

The EC-867B is the ultimate spa for those seeking comfort and style. With its open seating and spacious design, it's a perfect place to relax, recharge, and enjoy the luxury of true relaxation in the comfort of your own backyard.